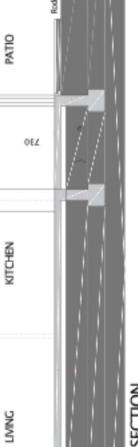

Existing Structure to be Removed

General Notes +H&S File

ExistingStructure to be Retained

Proposed structure

**Drawing Revisions** 

10m

CROSS SECTION AS PROPOSED

SIDE FACING ELEVATION (FACING WEST)180.00