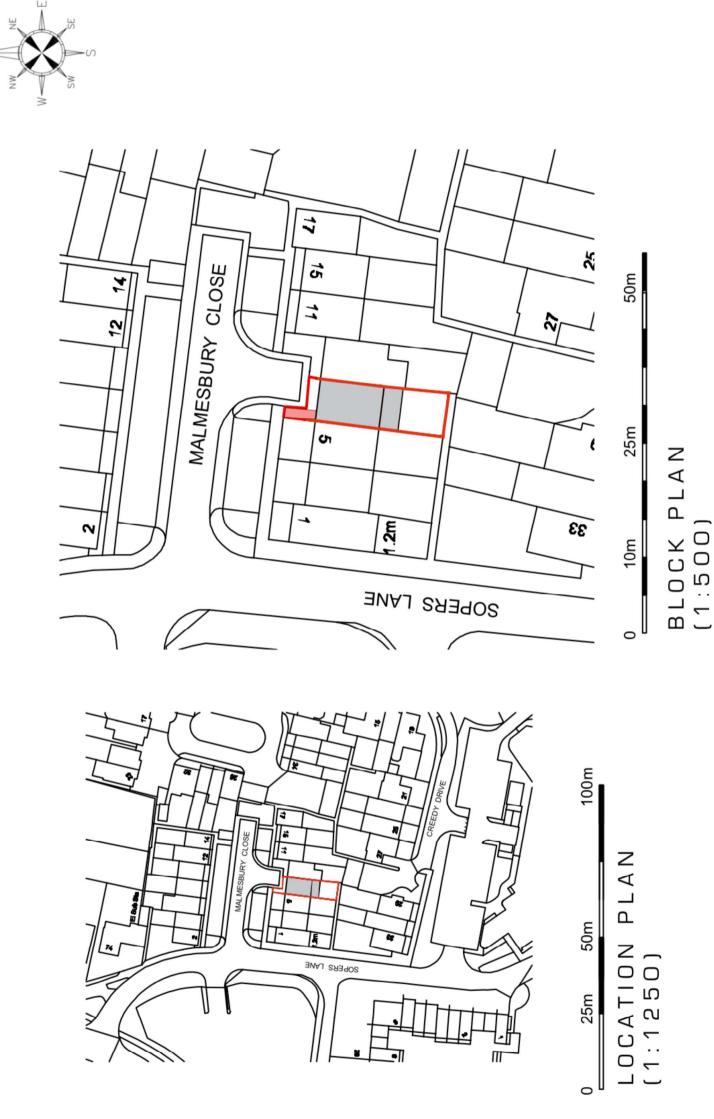

1. These drawings are issued only for the following purposes:

LAWFUL DEVELOPMENT CERTIFICATION

Scale bar under each plan Location plan 1:1250 Block Plan 1:500 Proposed development area highlighted below Site boundary in red line North shown with compass